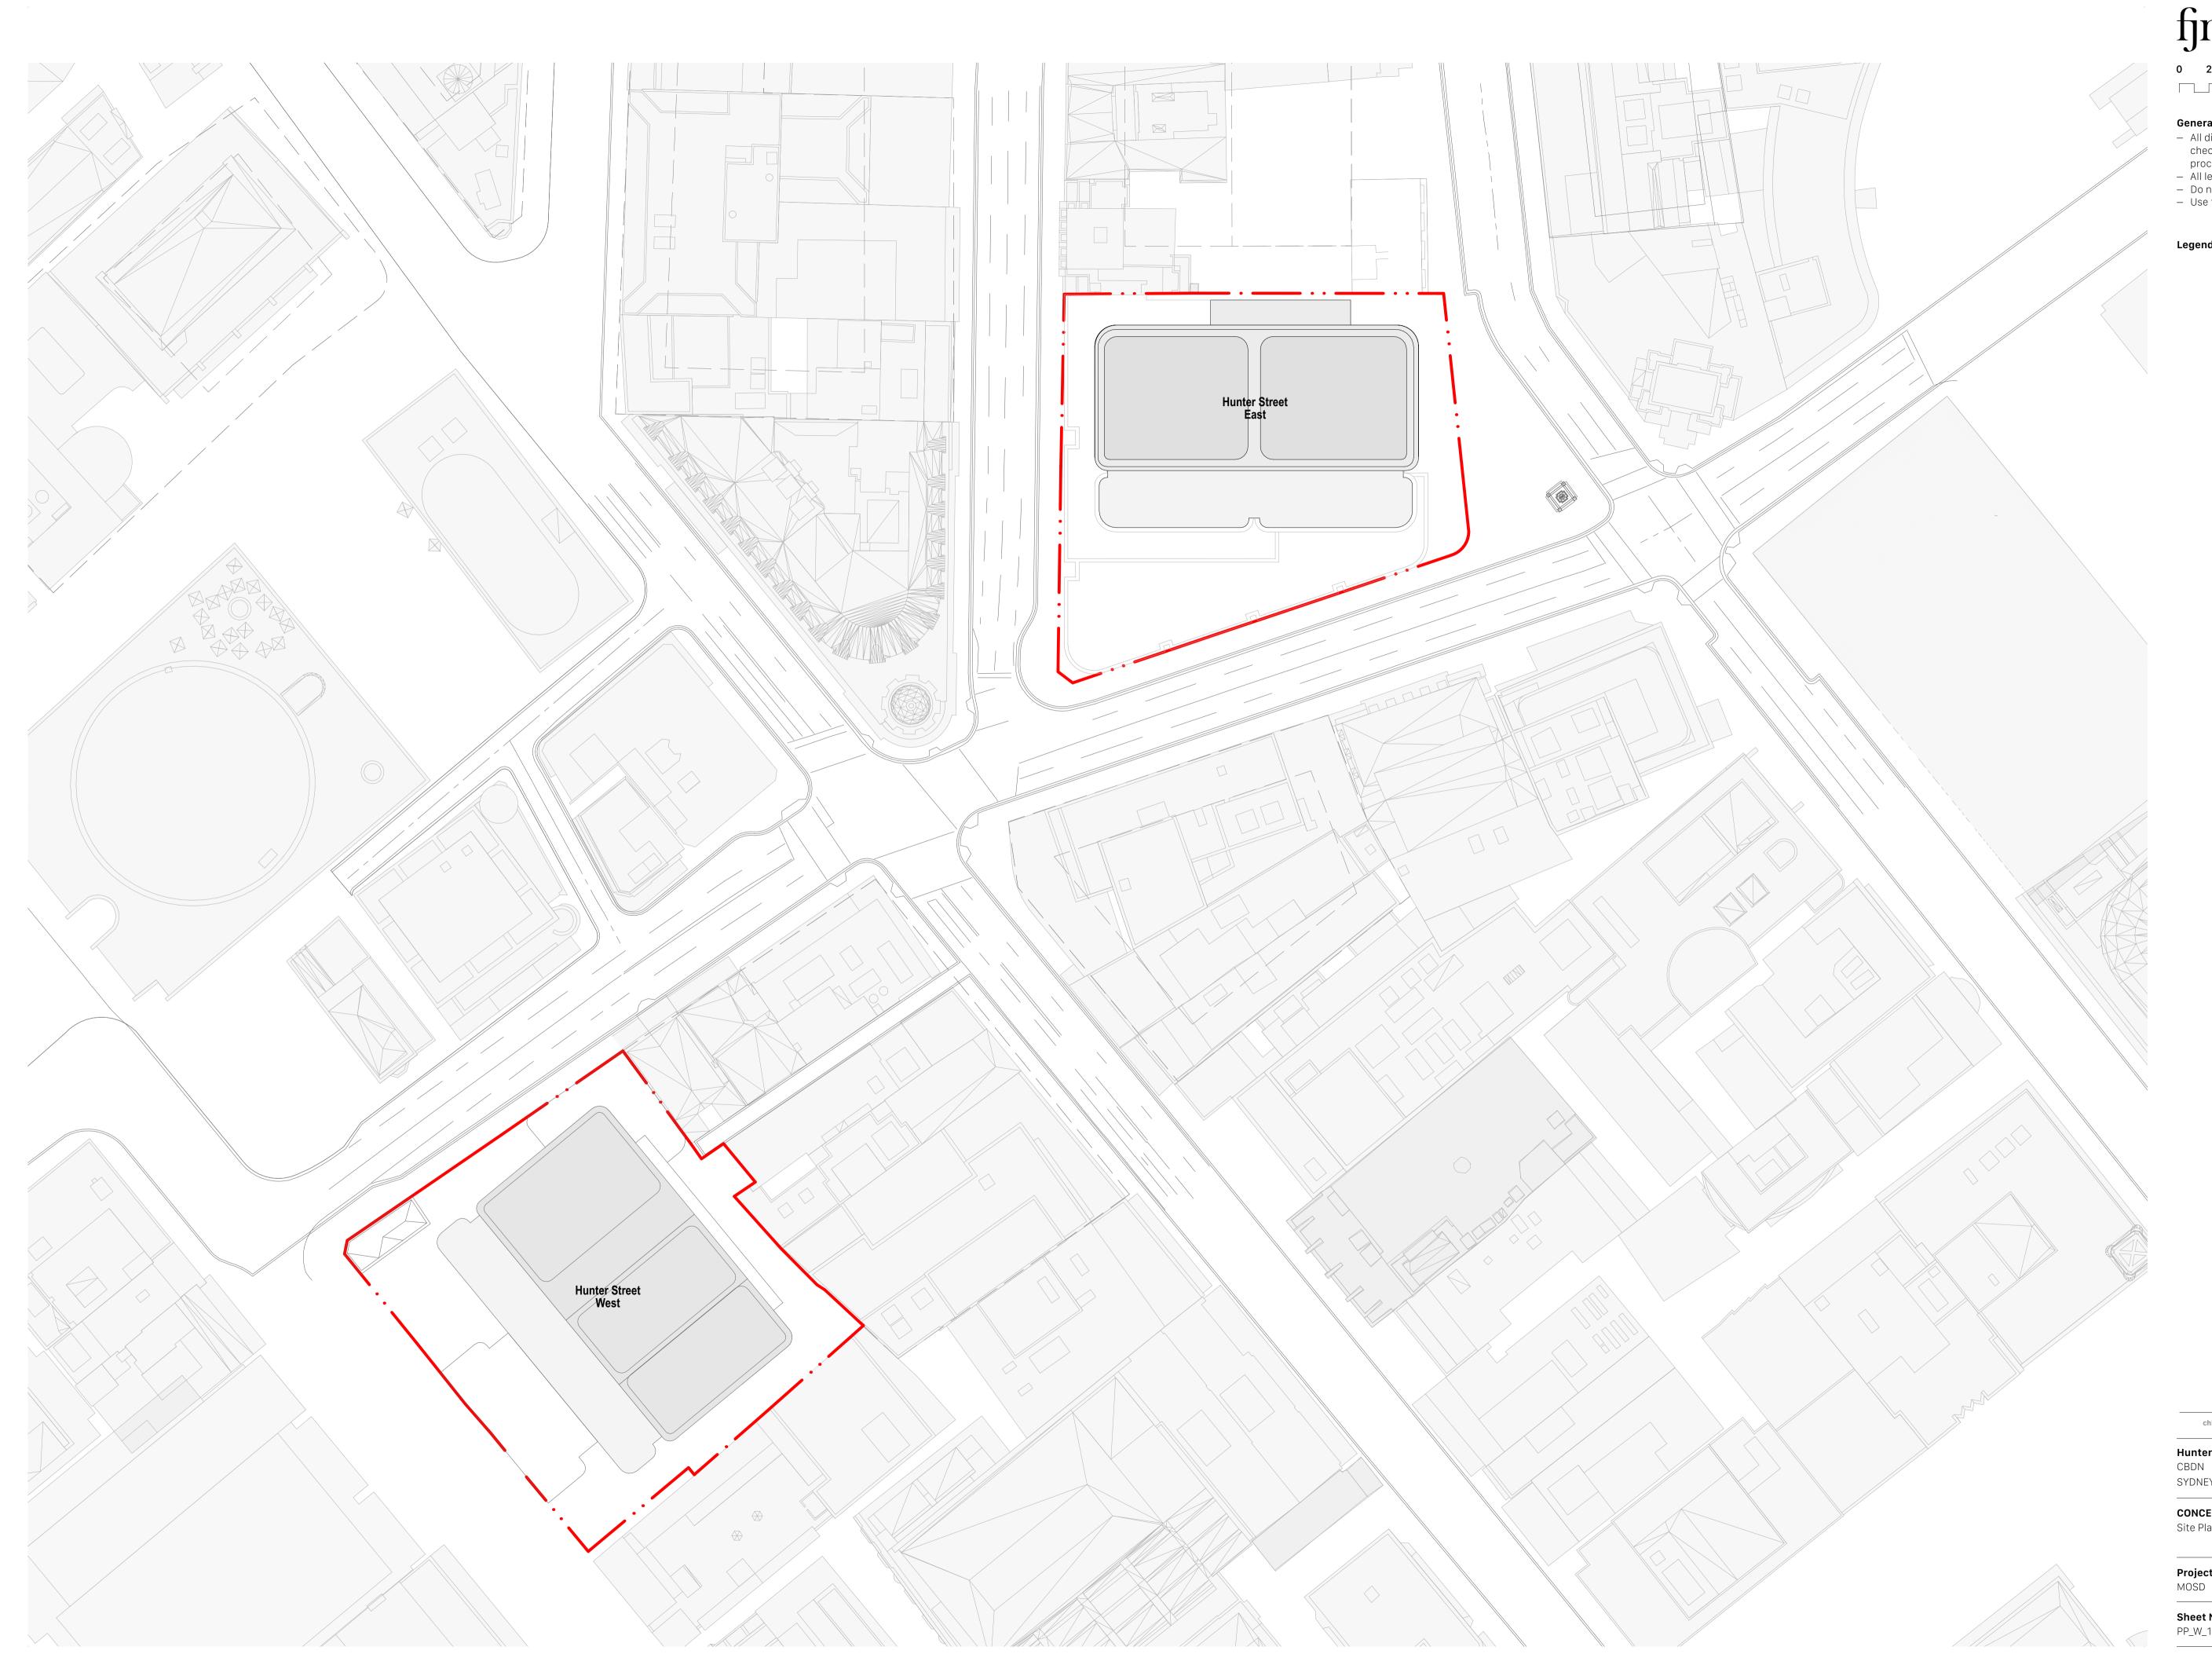

## Hunter Street Planning Proposal Map

architecture / interiors / urban / landscape / place Level 5, 70 King Street Sydney 2000 t +61 2 9251 7077 w fjmtstudio.com

Legend

| Project Code                  | First Issued  |
|-------------------------------|---------------|
| Site Plan                     | 1:200 @ A1    |
| CONCEPT DESIGN                | Scale         |
| SYDNEY NSW 2000               |               |
| Hunter Street Station<br>CBDN |               |
| chk by                        | name date rev |